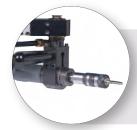

# PNEUMATIC



TAPPING ARMS



\*Not included with purchase. Must purchase separately.

# Flex rm ACCESSORIES



Five FREE Quick Change Tap Holders included with every arm purchase.

## **Tap Holder Stand**

Keep tooling and tap holders handy, clean, and organized.





# Automatic and Semi-Automatic Tap Lubrication System

Extend tool life by pumping an adjustable amount of lubrication fluid any time the motor is running.

#### **Automatic Depth Stop**

Maintain consistency and improve control.



## **Horizontal Tapping Adapter**

Eliminate material handling by quickly changing from vertical to horizontal tapping.

| SERIES  | REACH   | TAP CAPACITY | MAX TORQUE | SPEED RANGE        |
|---------|---------|--------------|------------|--------------------|
| A-32    | 11"-34" | 0 - 9/16"    | 28 ft/lbs  | 400, 600, 1000     |
| S-36    | 14"-51" | 0 - 9/16"    | 28 ft/lbs  | 400, 600, 1000     |
| M-60    | 22"-76" | 0 - 9/16"    | 28 ft/lbs  | 400, 600, 1000     |
| RNR-20* | 14"-72" | #6 - 7/8"    | 63 ft/lbs  | 100/400 or 200/700 |

\*Available with Multi-head

Actual Tap Capacity and Speed is dependent on motor chosen.