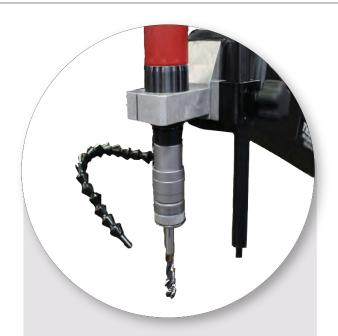

## **Horizontal Tapping Adapter**

Eliminate material handling by quickly changing from vertical to horizontal tapping.

| SERIES  | REACH   | TAP CAPACITY | MAX TORQUE | SPEED RANGE        |
|---------|---------|--------------|------------|--------------------|
| A-32    | 11"-34" | 0 - 9/16"    | 28 ft/lbs  | 400, 600, 1000     |
| S-36    | 14"-51" | 0 - 9/16"    | 28 ft/lbs  | 400, 600, 1000     |
| M-60    | 22"-76" | 0 - 9/16"    | 28 ft/lbs  | 400, 600, 1000     |
| RNR-20* | 14"-72" | #6 - 7/8"    | 63 ft/lbs  | 100/400 or 200/700 |