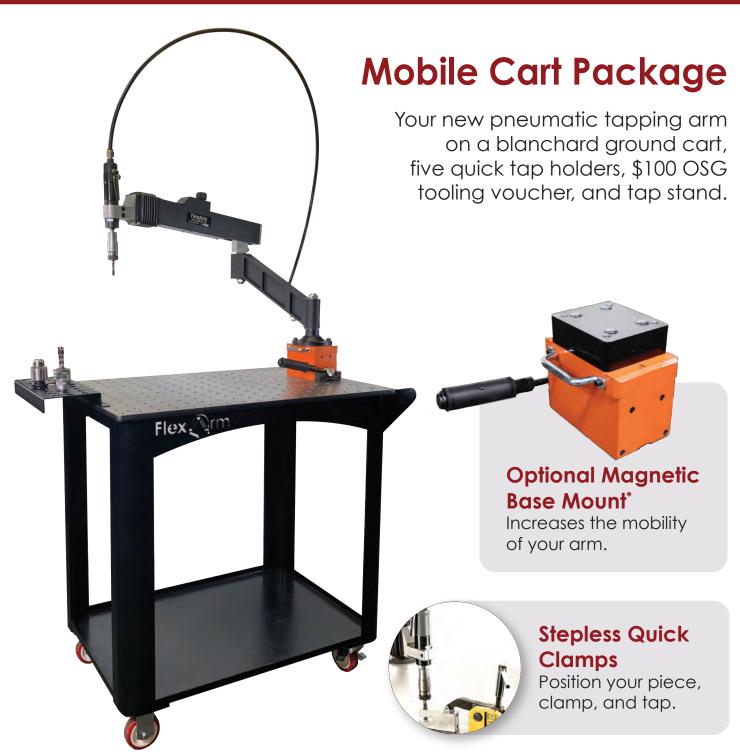

# Flex rm ACCESSORIES

Five FREE Quick Change Tap Holders included with every arm purchase.