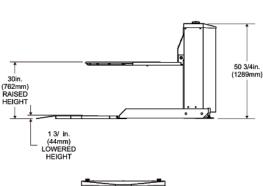

## **EZ-OFF LIFTER®**

| Model      | Operation      | Voltage   | Capacity | Lowered     | Raised      | Max. Pallet | Ramp      | Installation    | Shipping |
|------------|----------------|-----------|----------|-------------|-------------|-------------|-----------|-----------------|----------|
|            |                |           | (lbs)    | Height (in) | Height (in) | Size (in)   | Positions |                 | Weight   |
| EZO-25E    | Elec-Hydraulic | 115V, 1PH | 2500     | 1.75        | 30.00       | 44 x 48     | 1         | Not Anchored    | 1350     |
| EZO-25E-3S | Elec-Hydraulic | 115V, 1PH | 2500     | 1.75        | 30.00       | 44 x 48     | 3         | Anchor To Floor | 1350     |