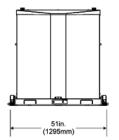

# Model EZO-35E-3S OPTIONAL REMOVABLE RAMP OPTIONAL OPTIONAL 70in. (737mm) 99in. (2515mm)