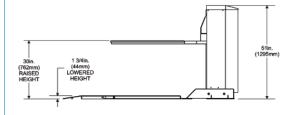

# Model EZO-35E-3S OPTIONAL REMOVABLE RAMP OPTIONAL OPTIONAL 70in. (737mm) 99in. (2515mm)