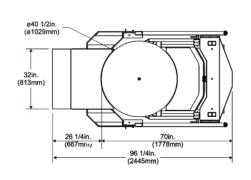

## **Model EZO-25E**

## Standard Features

- Unique feet-clear safety circuit automatically stops the platform descent 9 in. above the floor surface preventing unintentional foot entrapment under the platform or pallet
- Safety warning lights and alarm alert the operator before the platform lowers from the intermediate safety stop
- Platform safety covers and chain cover guard against pinch points around mast, chain and rollers
- Chain cover guards pinch points around the upper chain wheel
- Unitized power unit / reservoir
- 1/2 HP, 115V electric motor
- 40.5 in. diameter rotating disk supported by 32 precision ball bearings
- Automatic platform lock prevents platform rotation in the lowered position
- Integrated approach ramp
- Lifting tabs and platform catches for transporting with a fork truck
- Rear leveling feet (EZO-25E)
- EZO-25E-3S offers three ramp position options & pallet stop
- Durable powder coated finish
- Protected by US Patent